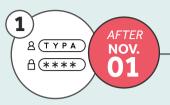

# **TYPA SPRING REGISTRATION 2025 FLOWCHART**

### I'm a current member. (Re-enroll Current Activities for Spring)

Log in to "My TYPA" Check your "Spring Bill"

Confirm class(es) you wish to continue in the Spring Semester

Complete your payment \* Please note that if the payment has not been made before the due date, your child(ren)'s spot will become available for other students.