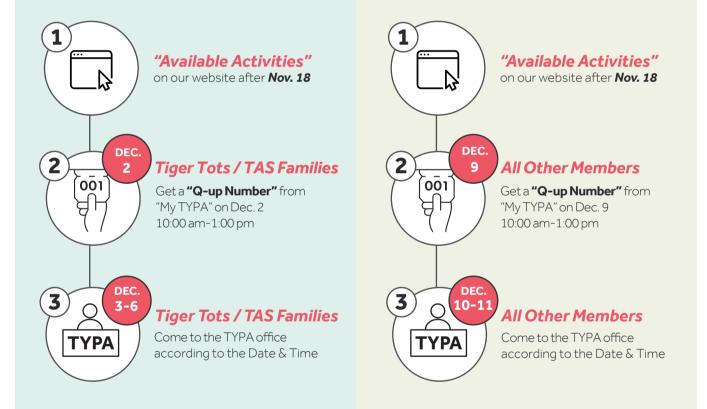

## (a) I'm new. I would like to become a TYPA Member.

In order to receive your "TYPA Family ID and Password" for registration, parents should get a Q-up number according to your category above.