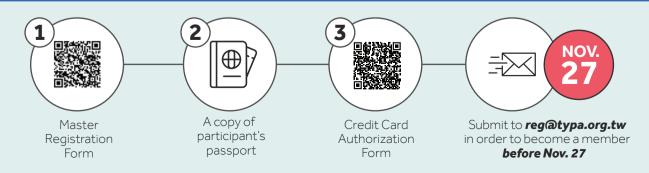

## (a) I'm new. I would like to become a TYPA Member.

In order to receive your "TYPA Family ID and Password" for registration, parents should get a Q-up number according to your category above.