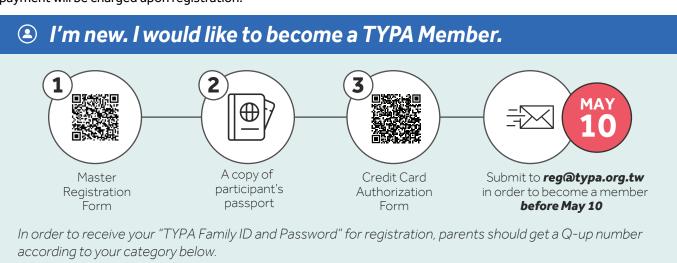

## **FALL REGISTRATION 2025**

Fall Activities: 8/18/2025-12/18/2025, based on our <u>calendar</u> Each participant pays a registration fee of NT\$1,600 per semester

"Get A Q-up Number" online service allows all TYPA members to obtain a registration number from "My TYPA", our member's only portal. With regards to our fairness policy, one person can only sign up for one family. Please note that the full payment will be charged upon registration.