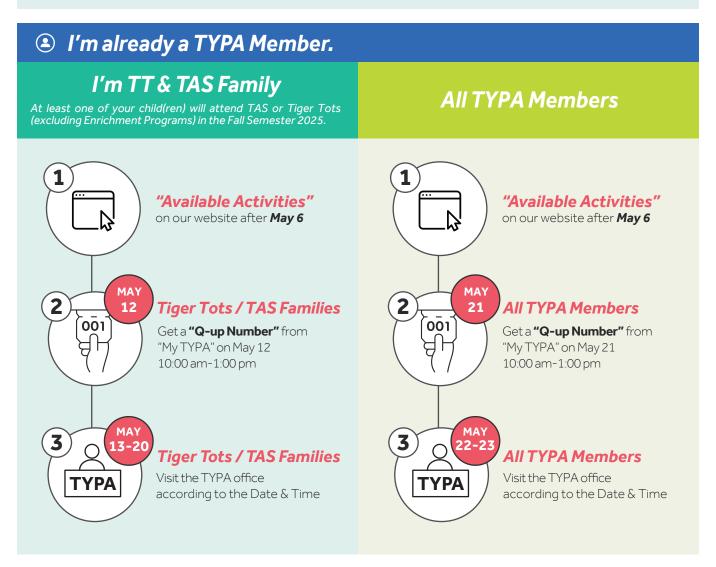

## **FALL REGISTRATION 2025**

Fall Activities: 8/18/2025-12/18/2025, based on our <u>calendar</u> Each participant pays a registration fee of NT\$1,600 per semester

"Get A Q-up Number" online service allows all TYPA members to obtain a registration number from "My TYPA", our member's only portal. With regards to our fairness policy, one person can only sign up for one family. Please note that the full payment will be charged upon registration.